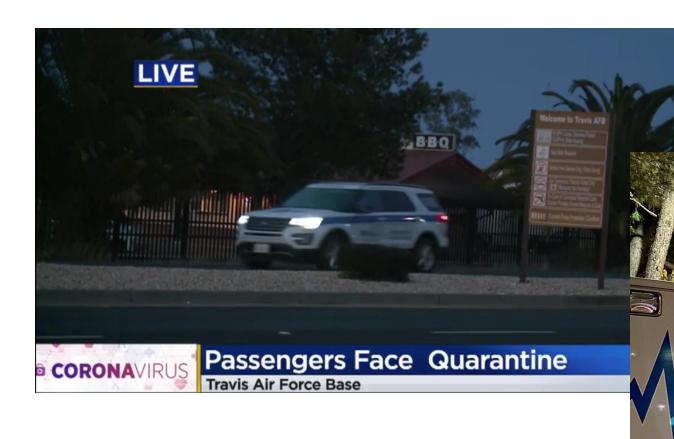

# COVID-19 EMS Patient Management: Myth vs. Reality

March 13, 2020 | 2:00 PM ET



President & COO
Medic Ambulance
Vallejo, California







DR. BELA MATYAS

Health Officer / Deputy Director

Solano County Public Health







TED SELBY

Agency Administrator

Solano County Emergency

Medical Services





This session is being recorded. A link to the recording will be sent to all registrants.

#### PRESENTED BY



FirstWatch.net

#### **HOST ORGANIZATIONS**













#### **TODAY'S PRESENTERS**





JIMMY PIERSON

President & COO Medic Ambulance Vallejo, California





DR. BELA MATYAS

Health Officer / Deputy Director Solano County Public Health





**TED SELBY** 

Agency Administrator
Solano County Emergency
Medical Services

## What Happened?











SOLANO EMS COOPERATIVE

MEDIC

**AMBULANCE** 

PARAMEDIC

## What were each of your key roles in the process?











# What were a couple of your "AH HA" moments during the event?











# What advice would you give to those managing these patients in their local community?











# What advice would you give to those managing these patients in their local community?











#### **COMING SOON**





5<sup>th</sup> COVID-19 Webinar | March 26 | 10:30 am PT / 1:30pm ET

Lessons Learned from First Responder / Paramedic Quarantine

Speakers invited from 3 experienced services

**Email invitation will be sent with details** 







## Public Safety-Specific Information on **Emerging Health Issues**

This page was last updated on March 11, 2020.

COVID-19

Public Safety